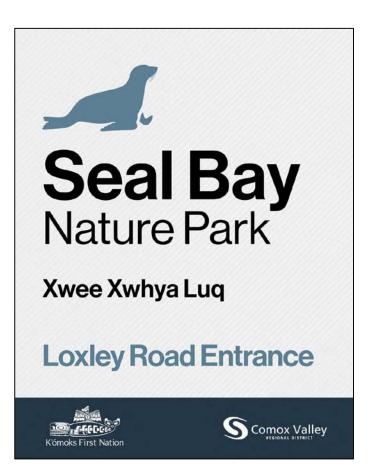

# Types of Signage

- Entrance signage
- Kiosk
- Directional signage
- Boundary signage
- Parking signage