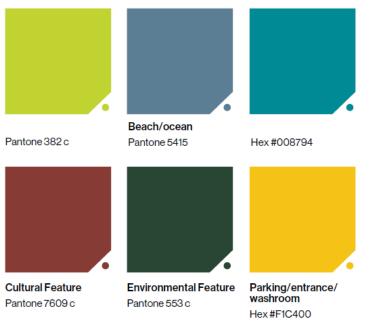

#### Feature colours

**Pedestrian & bike** Pantone 5415 c

#### Emergency

**Bright Orange** Pantone 158 c

Beachfront Pantone 534 c